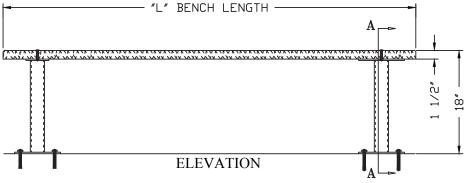

## GS3560 Floor Mount Oak Top Detention Bench

## **SPECIFICATIONS**

STANDARD LENGTHS

#GS3560-24 (24" long) #GS3560-36 (36" long) #GS3560-48 (48" long) #GS3560-60 (60" long) #GS3560-72 (72" long)

- Seat top: 6" nom. (5 1/2") x 2" nom. (1 1/2") red oak planks with 3/8" round-over edges.
- Support plate: 4" x 4" steel plate with holes for Ø5/16" carriage bolts.
- Support: Ø2 1/2" nom. (2 7/8" O.D.) schedule 40 pipe welded to 4" x 1/4" top and base plate at bottom.
- Base plate:  $8" \times 8" \times 1/4"$  steel plate with 4 holes for Ø3/8" anchor bolts.
- Standard Finish: Clear Satin Polyurethane for wood top and gray enamel for steel supports.
- Cuff Rings available on request.