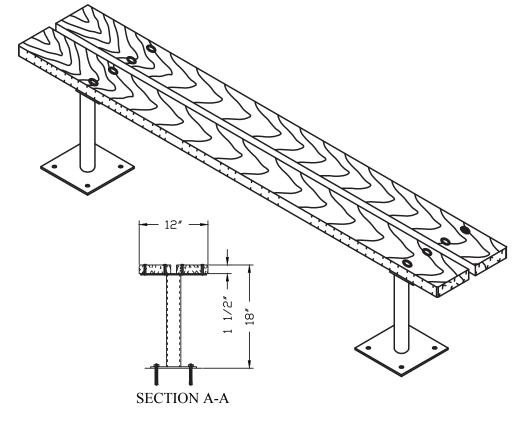

## GS3560 Floor Mount Oak Top Detention Bench

## **SPECIFICATIONS**

STANDARD LENGTHS

#GS3560-24 (24" long) #GS3560-36 (36" long) #GS3560-48 (48" long) #GS3560-60 (60" long) #GS3560-72 (72" long)

- Seat top: 6" nom. (5 1/2") x 2" nom. (1 1/2") red oak planks with 3/8" round-over edges.
- Support plate: 4" x 4" steel plate with holes for Ø5/16" carriage bolts.
- Support: Ø2 1/2" nom. (2 7/8" O.D.) schedule 40 pipe welded to 4" x 1/4" top and base plate at bottom.
- Base plate:  $8" \times 8" \times 1/4"$  steel plate with 4 holes for Ø3/8" anchor bolts.
- Standard Finish: Clear Satin Polyurethane for wood top and gray enamel for steel supports.
- Cuff Rings available on request.